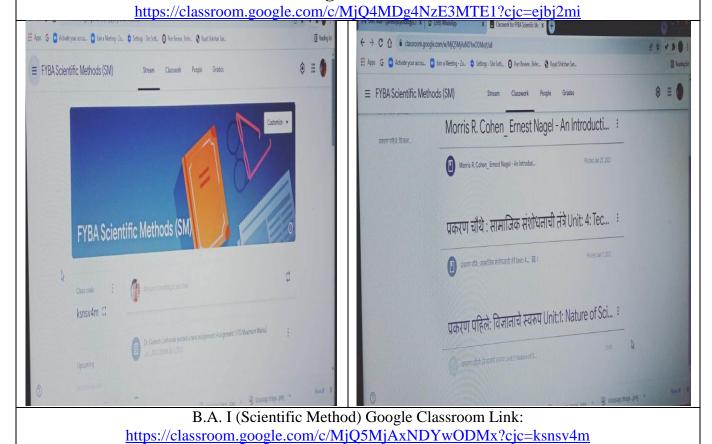

### USE OF PSYCHOLOGICAL APPARATUS IN TEACHING

B. A. I Google Classroom Link

B.A. III Psychology Google Classroom Link: https://classroom.google.com/c/MjQ5MjAxNDY wNzg0?cjc=pgtwqgs B.A. III Psychology Google Classroom Link: <a href="https://classroom.google.com/c/MjE5ODc2MzAwN">https://classroom.google.com/c/MjE5ODc2MzAwN</a> jM3?cjc=yfoduko