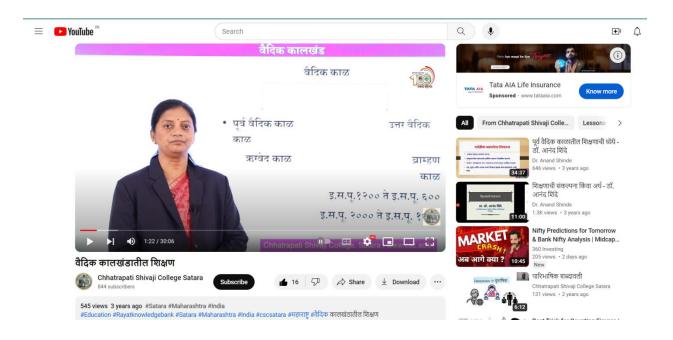

### USE OF PSYCHOLOGICAL APPARATUS IN TEACHING

B. A. I Google Classroom Link

B.A. III Psychology Google Classroom Link: https://classroom.google.com/c/MjQ5MjAxNDY wNzg0?cjc=pgtwqgs B.A. III Psychology Google Classroom Link: <a href="https://classroom.google.com/c/MjE5ODc2MzAwN">https://classroom.google.com/c/MjE5ODc2MzAwN</a> jM3?cjc=yfoduko