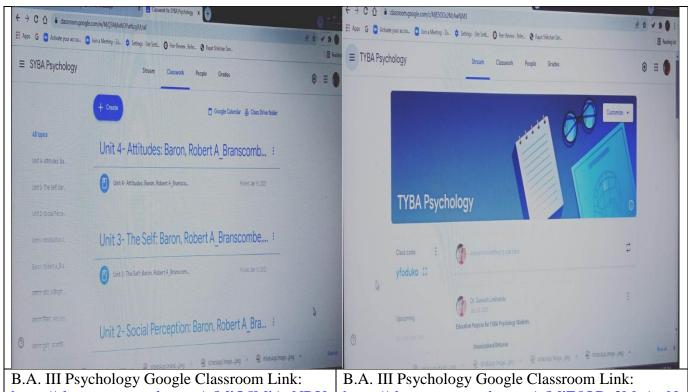

### USE OF PSYCHOLOGICAL APPARATUS IN TEACHING

B. A. I Google Classroom Link

B.A. III Psychology Google Classroom Link: https://classroom.google.com/c/MjQ5MjAxNDY wNzg0?cjc=pgtwqgs B.A. III Psychology Google Classroom Link: <a href="https://classroom.google.com/c/MjE5ODc2MzAwN">https://classroom.google.com/c/MjE5ODc2MzAwN</a> jM3?cjc=yfoduko