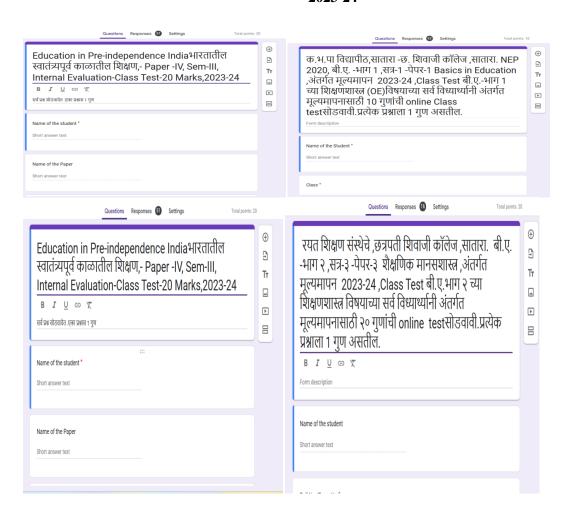

## Rayat ShikshanSanstha's Chhatrapati Shivaji College, Satara Constituent College-Karmaveer Bhaurao Patil University,Satara Department of Education Google Form-Online Class test 2023-24