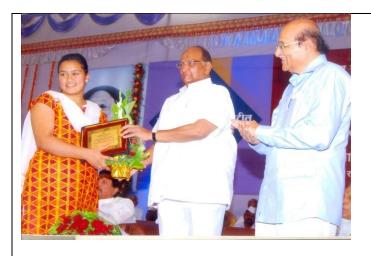

Kashmira Pawar – CBI superintendent Feliciteted by Hon. Sharad Pawar, President Rayat Shikshan Sanstha and Hon.Dr. Anil Patil, Chairman Rayat Shikshan Sanstha

Charushila Deshmukh – Deputy Collector, Feliciteted by Hon. Sharad Pawar, President Rayat Shikshan Sanstha and Hon.Dr. Anil Patil, Chairman Rayat Shikshan Sanstha