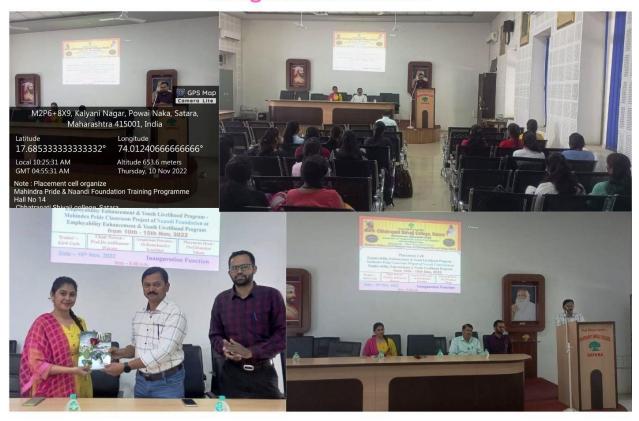

- Praveen Parvati (Bangalore) and Prof. Nikam Manohar as the coordinator of the program looked after the work.
- 5. Six day training program on Employability Enhancement & Youth Livelihood Program for BA Part 3 and MA Part 1 students of the college on behalf of placement sale through Mahindra Pride and Naandi Foundation from 10 November 2022 to 15 November 2022 It was taken during this period. Mrs. Kirti Gade was the chief trainer and Prof. Nikam Manohar was the coordinator of the program.

### Employability and Enhancement and Youth Livelihood Program By Mahindra Pride & Naandi Foundation Under

#### **Placement Cell**

10 Novembar, 2022 to 15 Novembar, 2022

**Inauguration Function** 

Inauguration function was held at Auditorium Hall (Hall No.14). The Introductory speech of the program was made by Prof. Manohar Nikam (Placement officer) Hon.Sachin Randive gave a detailed knowledge of the company and the job role. Vote of thanks was done by Dr.VikasYelmar. In this programme Dr.Raghunath Salunkhe (Head, Dep. of Geography were present as Chair Person. Our Principal Dr.Vitthal Shivankar motivated & supported in every aspect for the successful conduction of this campus drive & quoted how such programes were essential for boosting the confidence of students. All history department Teachers made effort programme became successful. Compare was done by Mr.Seema Kadam & Mr.Madhavi Godase. Interview registered students also participated this programme. The programme was coordinated by Prof. ManoharNikam (Training & Placement Officers)

# Campus Drive Inauguration Function and Campus Drive Photos Date 19/10/2022

### Chhatrapati Shivaji College, Satara(Autonomous)

Placement Cell
Organize Campus Drive
By Maruti Suzuki Arena
Wednesday, 19 October 2022 11.00 a.m.

| Introduction        | • | Prof. Manohar Nikam Head, Placement Cell                               |
|---------------------|---|------------------------------------------------------------------------|
| Interview Panel     | : | Santosh Chorat Genral Manager, Chougule Industries, PVT, Satara        |
| Experts             |   |                                                                        |
|                     |   | Hon.Udya Autade HR Manger, ChouguleIndustrie PVT, Satara               |
|                     |   | Nilesh Jadhav Sales Manager, Chougule Industries, PVT, Satara          |
|                     |   | Hon. Sachin Randive Internal Trainer, Chougule Industries, PVT, Satara |
| <b>Chair Person</b> | : | Dr. Raghunath Salunkhe Head, Dep. of Geography                         |
| Gracious            | : |                                                                        |
| Presence            |   | All Subject Heads (Placement Cell Committee Members )                  |
| Vote of Thanks      | : | Dr. VikasYelmar                                                        |