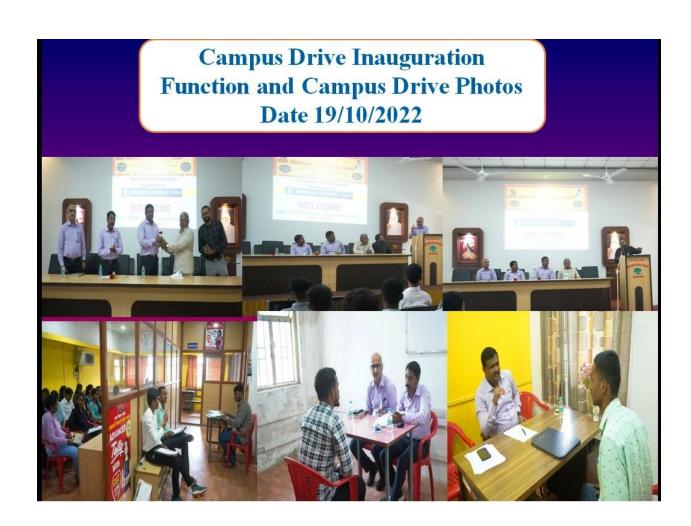

# Campus Drive Inauguration Function and Campus Drive Photos Date 19/10/2022

#### CAMPUS PLACEMENT DRIVE REPORT

Maruti Chougule Industries Pvt Ltd., Satara& NEXA Satara Campus placement drive on 19 October, 2022 in Chhatrapati Shivaji College,Satara at Loknete Ramshet Thakur Bhavan. Panel members were welcomed with bouquets as a token of appreciation and respect. There were total four members in Interview panel

Inauguration function was held at Auditorium Hall (Hall No.14). The Introductory speech of the program was made by Prof. Manohar Nikam (Placement officer) Hon.Sachin Randive gave a detailed knowledge of the company and the job role. Vote of thanks was done by Dr.VikasYelmar. In this programme Dr.Raghunath Salunkhe (Head, Dep. of Geography were present as Chair Person. Our Principal Dr.Vitthal Shivankar motivated & supported in every aspect for the successful conduction of this campus drive & quoted how such programes were essential for boosting the confidence of students. All history department Teachers made effort programme became successful. Compare was done by Mr.Seema Kadam & Mr.Madhavi Godase. Interview registered students also participated this programme. The programme was coordinated by Prof. ManoharNikam (Training & Placement Officers)

After Inauguration function The Campus drive started 11.30 a.m. at Placement Cell & Entrepreneurship Development Cell office which last long till 5.00 p.m. Interview panel was divided in two group. Total 134 students registered for Campus Drive and total 57 students gave their consent for participation in the drive. Among the 57 participants 24 students were placed.