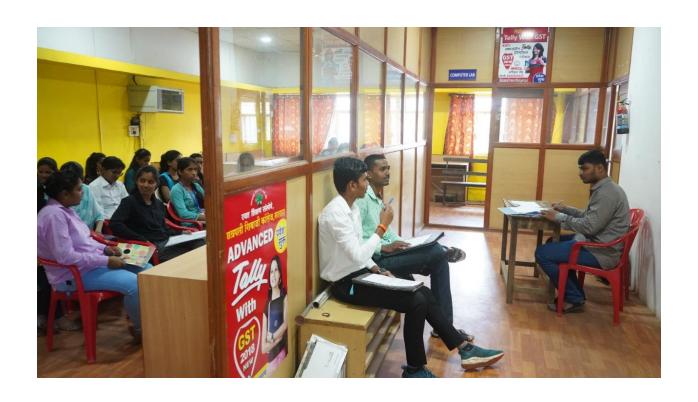

After Inauguration function The Campus drive started 11.30 a.m. at Placement Cell & Entrepreneurship Development Cell office which last long till 5.00 p.m. Interview panel was divided in two group. Total 134 students registered for Campus Drive and total 57 students gave their consent for participation in the drive. Among the 57 participants 24 students were placed.

#### Outcome: -

- 1) Identified talented and qualified students by companies
- 2) Provided role and duties as per the students' knowledge, expertise and interest
- 3) Experienced by direct interview by interview panel from companies
- 4) Students were selected by various posts