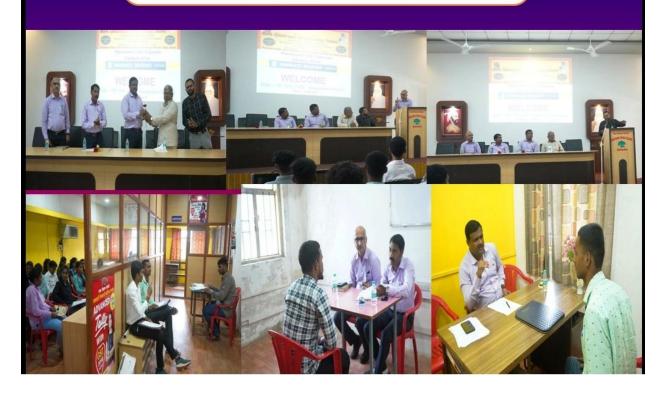

#### CAMPUS PLACEMENT DRIVE REPORT

Maruti Chougule Industries Pvt Ltd., Satara& NEXA Satara Campus placement drive on 19 October, 2022 in Chhatrapati Shivaji College,Satara at Loknete Ramshet Thakur Bhavan. Panel members were welcomed with bouquets as a token of appreciation and respect. There were total four members in Interview panel

Inauguration function was held at Auditorium Hall (Hall No.14). The Introductory speech of the program was made by Prof. Manohar Nikam (Placement officer) Hon.Sachin Randive gave a detailed knowledge of the company and the job role. Vote of thanks was done by Dr.VikasYelmar. In this programme Dr.Raghunath Salunkhe (Head, Dep. of Geography were present as Chair Person. Our Principal Dr.Vitthal Shivankar motivated & supported in every aspect for the successful conduction of this campus drive & quoted how such programes were essential for boosting the confidence of students. All history department Teachers made effort programme became successful. Compare was done by Mr.Seema Kadam & Mr.Madhavi Godase. Interview registered students also participated this programme. The programme was coordinated by Prof. ManoharNikam (Training & Placement Officers)

After Inauguration function The Campus drive started 11.30 a.m. at Placement Cell & Entrepreneurship Development Cell office which last long till 5.00 p.m. Interview panel was divided in two group. Total 134 students registered for Campus Drive and total 57 students gave their consent for participation in the drive. Among the 57 participants 24 students were placed.