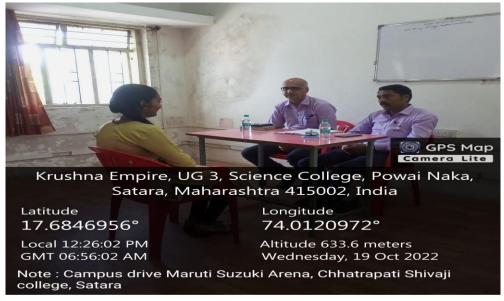

#### CAMPUS PLACEMENT DRIVE REPORT

Maruti Chougule Industries Pvt Ltd., Satara& NEXA Satara Campus placement drive on 19 October, 2022 in Chhatrapati Shivaji College,Satara at Loknete Ramshet Thakur Bhavan. Panel members were welcomed with bouquets as a token of appreciation and respect. There were total four members in Interview panel

Inauguration function was held at Auditorium Hall (Hall No.14). The Introductory speech of the program was made by Prof. Manohar Nikam (Placement officer) Hon.Sachin Randive gave a detailed knowledge of the company and the job role. Vote of thanks was done by Dr.VikasYelmar. In this programme Dr.Raghunath Salunkhe (Head, Dep. of Geography were present as Chair Person. Our Principal Dr.Vitthal Shivankar motivated & supported in every aspect for the successful conduction of this campus drive & quoted how such programes were essential for boosting the confidence of students. All history department Teachers made effort programme became successful. Compare was done by Mr.Seema Kadam & Mr.Madhavi Godase. Interview registered students also participated this programme. The programme was coordinated by Prof. ManoharNikam (Training & Placement Officers)

After Inauguration function The Campus drive started 11.30 a.m. at Placement Cell & Entrepreneurship Development Cell office which last long till 5.00 p.m. Interview panel was divided in two group. Total 134 students registered for Campus Drive and total 57 students gave their consent for participation in the drive. Among the 57 participants 24 students were placed.

# Campus Drive Inauguration Function and Campus Drive Photos Date 19/10/2022